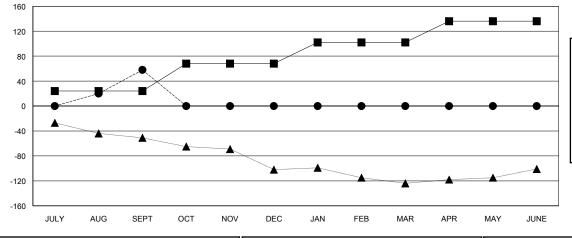

## GOALS AND ACTUAL MEMBERS CUMULATIVE

| DROPPED CLUBS: 0 |    |
|------------------|----|
| DROPPED MEMBERS  |    |
| DECEASED         | 8  |
| CLUB CANCELLED   | 0  |
| OTHER            | 40 |
| TOTAL            | 48 |